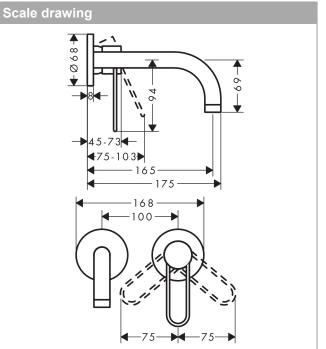

## AXOR Uno

Single lever basin mixer for concealed installation wall-mounted with loop handle and spout 165 mm

Surfaces: Chrome Article Number: 38121000

#### product features

- consists of: single lever basin mixer for concealed installation wall-mounted, waste set
- projection 165 mm
- normal spray
- · flow rate at 3 bar: 5 l/min
- · ceramic cartridge
- temperature limitation adjustable
- · suitable for continuous flow water heaters
- · non-closing waste set
- · connection dimension: DN15
- handle can be positioned on the right or left, depends on the basic set installation