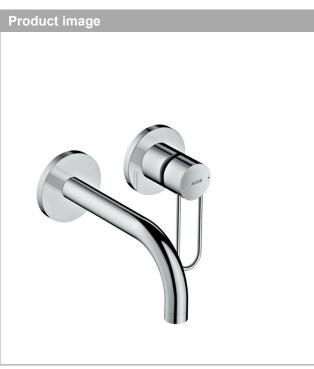

## AXOR Uno

Single lever basin mixer for concealed installation wall-mounted with loop handle and spout 165 mm

Surfaces: Chrome Article Number: 38121000

#### product features

- consists of: single lever basin mixer for concealed installation wall-mounted, waste set
- projection 165 mm
- normal spray
- · flow rate at 3 bar: 5 l/min
- · ceramic cartridge
- temperature limitation adjustable
- · suitable for continuous flow water heaters
- · non-closing waste set
- · connection dimension: DN15
- handle can be positioned on the right or left, depends on the basic set installation